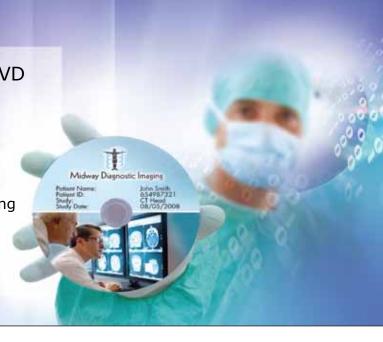

## Automated CD/DVD Production for Medical Images

Patient CD

DICOM Image Archiving
Automated operation

Cost effective

## **Features**

- # Automatically output Patient CD directly from any modality or workstation
- Select studies in your PACS to output to disc from any PC in your network
- Manage Patient CD creation directly from your RIS/HIS (using HL-7)
- ₩ Web based multilingual user interface
- Genuine DICOM Server (Store, Query/Retrieve) to store your digital images
- Includes IQ-Lite (Windows), Osirix (MAC) and WEASIS (Windows, MAC & Linux)
  DICOM viewers added to the Patient CD
- Includes powerful PC with redundant Hard Drives (RAID 1) and 19" monitor
- # Automated Disaster/Recovery backup to a third dedicated Hard Drive
- # Add Diagnostic reports to disc as PDF & DICOM SR retrieved from a RIS or PACS
- Advanced features: Anonimyzation, DICOM routing, Disc Encryption, Tags editing, Disc spanning